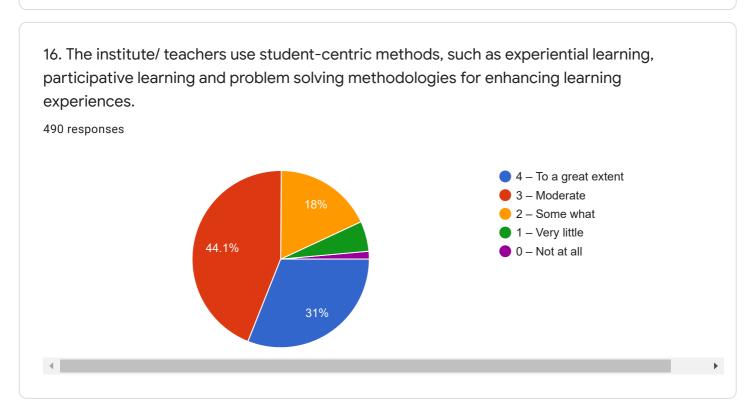

## **Student Sanctification Survey**

Questions Responses 490



## Student Satisfaction Survey on Teaching Learning Process

## **Guidelines for Students**











Student Satisfaction Survey on Teaching Learning Process

Instructions to fill the questionnaire













7. The institute takes active interest in promoting internship, student exchange, field visit opportunities for students.

490 responses

4 - Regularly
3 - Often
2 - Sometimes
1 - Rarely
0 - Never



























| 21. Give three observation / suggestions to improve the overall teaching – learning experier in your institution.  490 responses | nce |
|----------------------------------------------------------------------------------------------------------------------------------|-----|
| Nothing                                                                                                                          |     |
| Good It's a very well                                                                                                            |     |
| -                                                                                                                                |     |
| None .