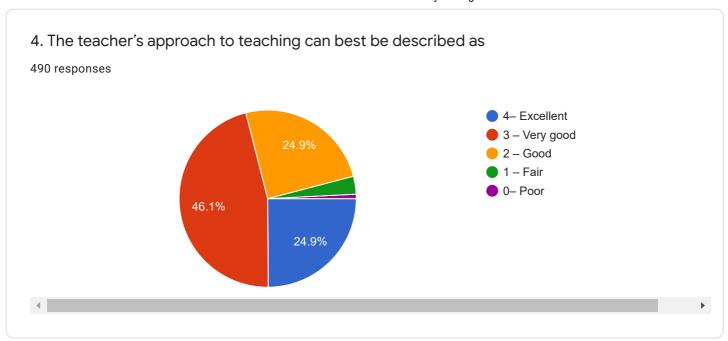

## **Student Sanctification Survey**

Questions Responses 490



## Student Satisfaction Survey on Teaching Learning Process

## **Guidelines for Students**











Student Satisfaction Survey on Teaching Learning Process

Instructions to fill the questionnaire













7. The institute takes active interest in promoting internship, student exchange, field visit opportunities for students.

490 responses

4 - Regularly
3 - Often
2 - Sometimes
1 - Rarely
0 - Never



























| 21. Give three observation / suggestions to improve the overall teaching – learning experier in your institution.  490 responses | nce |
|----------------------------------------------------------------------------------------------------------------------------------|-----|
| Nothing                                                                                                                          |     |
| Good It's a very well                                                                                                            |     |
| -