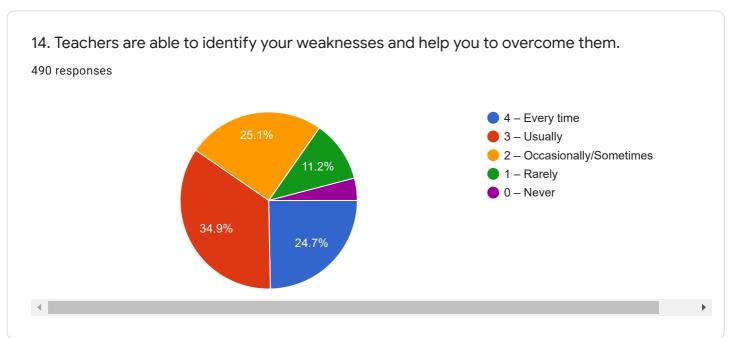

## **Student Sanctification Survey**

Questions Responses 490



## Student Satisfaction Survey on Teaching Learning Process

## **Guidelines for Students**











Student Satisfaction Survey on Teaching Learning Process

Instructions to fill the questionnaire













7. The institute takes active interest in promoting internship, student exchange, field visit opportunities for students.

490 responses

4 - Regularly
3 - Often
2 - Sometimes
1 - Rarely
0 - Never



























| 21. Give three observation / suggestions to improve the overall teaching – learning experier in your institution.  490 responses | nce |
|----------------------------------------------------------------------------------------------------------------------------------|-----|
| Nothing                                                                                                                          |     |
| Good It's a very well                                                                                                            |     |
| -                                                                                                                                |     |
| None .