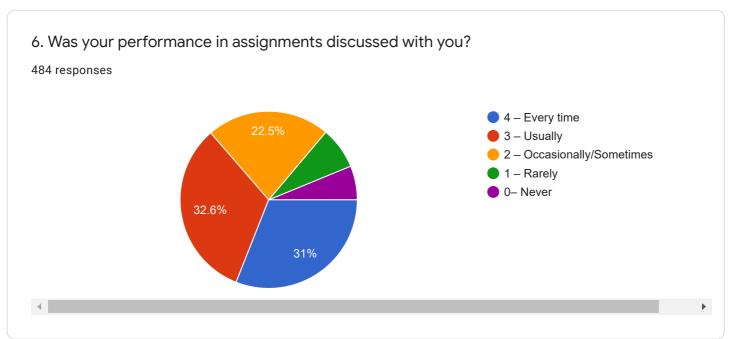

## **Student Sanctification Survey**

Questions Responses 490



## Student Satisfaction Survey on Teaching Learning Process

## **Guidelines for Students**











Student Satisfaction Survey on Teaching Learning Process

Instructions to fill the questionnaire













7. The institute takes active interest in promoting internship, student exchange, field visit opportunities for students.

490 responses

4 - Regularly
3 - Often
2 - Sometimes
1 - Rarely
0 - Never



























| 21. Give three observation / suggestions to improve the overall teaching – learning experier in your institution.  490 responses | nce |
|----------------------------------------------------------------------------------------------------------------------------------|-----|
| Nothing                                                                                                                          |     |
| Good It's a very well                                                                                                            |     |
| -