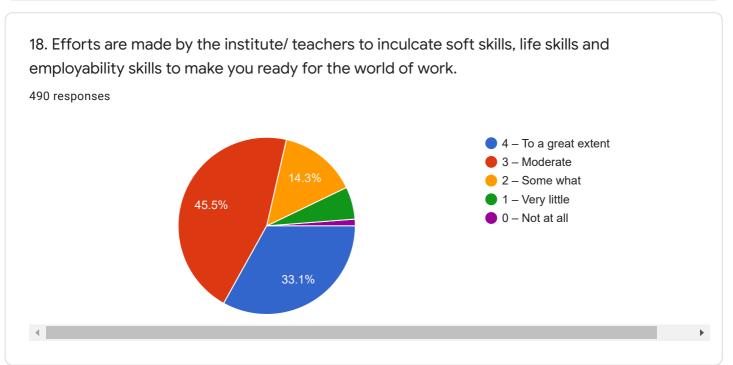

## **Student Sanctification Survey**

Questions Responses 490



## Student Satisfaction Survey on Teaching Learning Process

## **Guidelines for Students**











Student Satisfaction Survey on Teaching Learning Process

Instructions to fill the questionnaire













7. The institute takes active interest in promoting internship, student exchange, field visit opportunities for students.

490 responses

4 - Regularly
3 - Often
2 - Sometimes
1 - Rarely
0 - Never



























| 21. Give three observation / suggestions to improve the overall teaching – learning experier in your institution.  490 responses | nce |
|----------------------------------------------------------------------------------------------------------------------------------|-----|
| Nothing                                                                                                                          |     |
| Good It's a very well                                                                                                            |     |
| -                                                                                                                                |     |
| None .