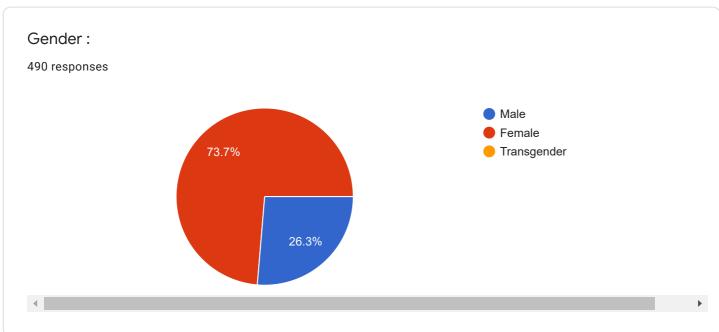

## **Student Sanctification Survey**

Questions Responses 490



## Student Satisfaction Survey on Teaching Learning Process

## **Guidelines for Students**











Student Satisfaction Survey on Teaching Learning Process

Instructions to fill the questionnaire













7. The institute takes active interest in promoting internship, student exchange, field visit opportunities for students.

490 responses

4 - Regularly
3 - Often
2 - Sometimes
1 - Rarely
0 - Never



























| 21. Give three observation / suggestions to improve the overall teaching – learning experier in your institution.  490 responses | nce |
|----------------------------------------------------------------------------------------------------------------------------------|-----|
| Nothing                                                                                                                          |     |
| Good It's a very well