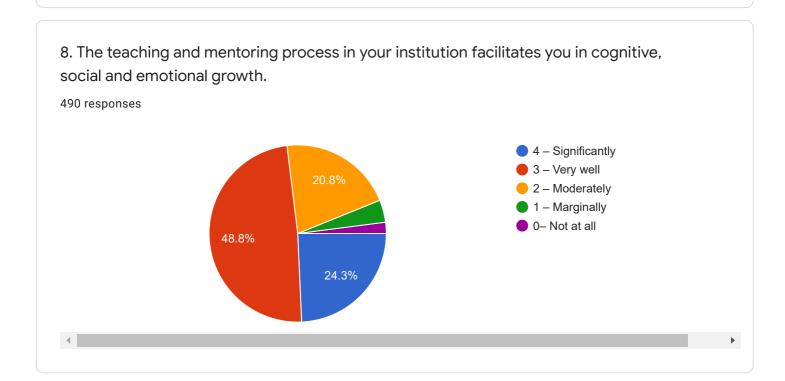

## **Student Sanctification Survey**

Questions Responses 490



## Student Satisfaction Survey on Teaching Learning Process

## **Guidelines for Students**











Student Satisfaction Survey on Teaching Learning Process

Instructions to fill the questionnaire













7. The institute takes active interest in promoting internship, student exchange, field visit opportunities for students.

490 responses

4 - Regularly
3 - Often
2 - Sometimes
1 - Rarely
0 - Never



























| 21. Give three observation / suggestions to improve the overall teaching – learning experier in your institution.  490 responses | nce |
|----------------------------------------------------------------------------------------------------------------------------------|-----|
| Nothing                                                                                                                          |     |
| Good It's a very well                                                                                                            |     |
| -                                                                                                                                |     |
| None .