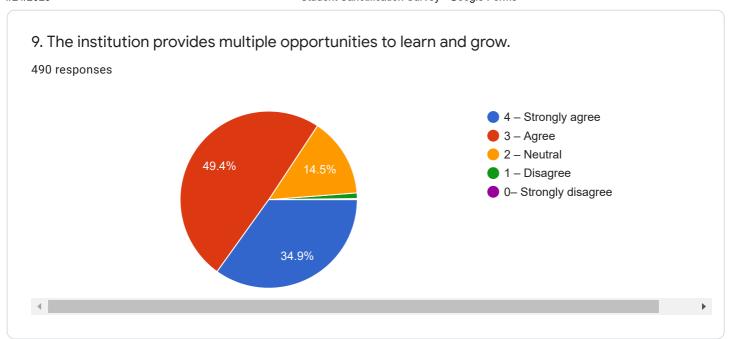

## **Guidelines for Students**

Student Satisfaction Survey on Teaching Learning Process

Instructions to fill the questionnaire

7. The institute takes active interest in promoting internship, student exchange, field visit opportunities for students.