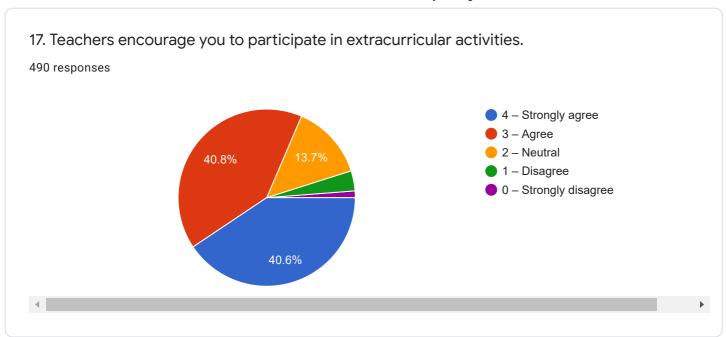

## **Student Sanctification Survey**

Questions Responses 490



## Student Satisfaction Survey on Teaching Learning Process

## **Guidelines for Students**











Student Satisfaction Survey on Teaching Learning Process

Instructions to fill the questionnaire













7. The institute takes active interest in promoting internship, student exchange, field visit opportunities for students.

490 responses

4 - Regularly
3 - Often
2 - Sometimes
1 - Rarely
0 - Never



























| 21. Give three observation / suggestions to improve the overall teaching – learning experier in your institution.  490 responses | nce |
|----------------------------------------------------------------------------------------------------------------------------------|-----|
| Nothing                                                                                                                          |     |
| Good It's a very well                                                                                                            |     |
| -                                                                                                                                |     |
| None .