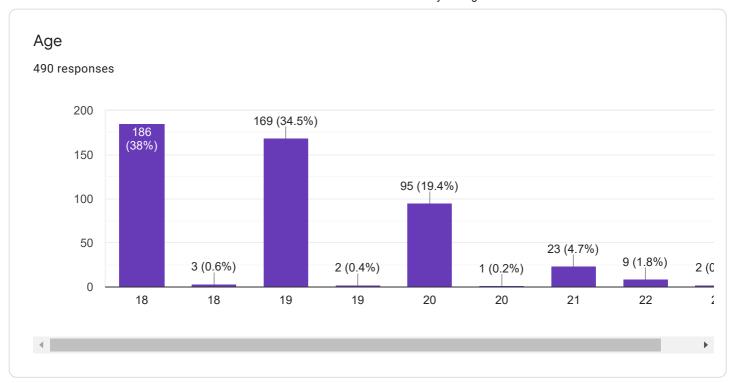

## **Student Sanctification Survey**

Questions Responses 490



## Student Satisfaction Survey on Teaching Learning Process

## **Guidelines for Students**











Student Satisfaction Survey on Teaching Learning Process

Instructions to fill the questionnaire













7. The institute takes active interest in promoting internship, student exchange, field visit opportunities for students.

490 responses

4 - Regularly
3 - Often
2 - Sometimes
1 - Rarely
0 - Never



























| 21. Give three observation / suggestions to improve the overall teaching – learning experier in your institution.  490 responses | nce |
|----------------------------------------------------------------------------------------------------------------------------------|-----|
| Nothing                                                                                                                          |     |
| Good It's a very well