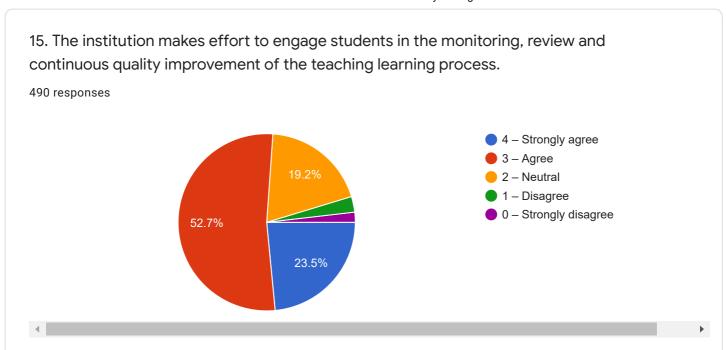

## **Student Sanctification Survey**

Questions Responses 490



## Student Satisfaction Survey on Teaching Learning Process

## **Guidelines for Students**











Student Satisfaction Survey on Teaching Learning Process

Instructions to fill the questionnaire













7. The institute takes active interest in promoting internship, student exchange, field visit opportunities for students.

490 responses

4 - Regularly
3 - Often
2 - Sometimes
1 - Rarely
0 - Never



























| 21. Give three observation / suggestions to improve the overall teaching – learning experier in your institution.  490 responses | nce |
|----------------------------------------------------------------------------------------------------------------------------------|-----|
| Nothing                                                                                                                          |     |
| Good It's a very well                                                                                                            |     |
| -                                                                                                                                |     |
| None .