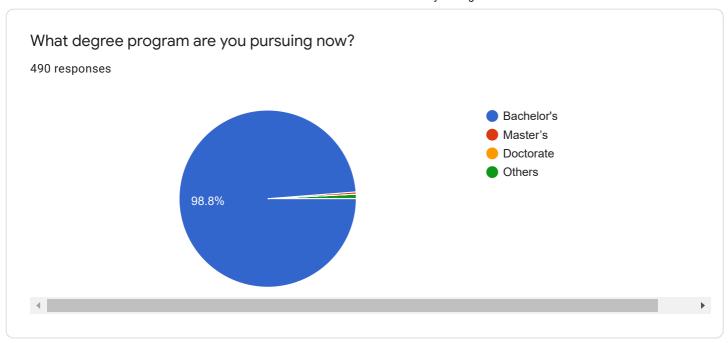

## **Student Sanctification Survey**

Questions Responses 490



## Student Satisfaction Survey on Teaching Learning Process

## **Guidelines for Students**











Student Satisfaction Survey on Teaching Learning Process

Instructions to fill the questionnaire













7. The institute takes active interest in promoting internship, student exchange, field visit opportunities for students.

490 responses

4 - Regularly
3 - Often
2 - Sometimes
1 - Rarely
0 - Never



























| 21. Give three observation / suggestions to improve the overall teaching – learning experier in your institution.  490 responses | nce |
|----------------------------------------------------------------------------------------------------------------------------------|-----|
| Nothing                                                                                                                          |     |
| Good It's a very well