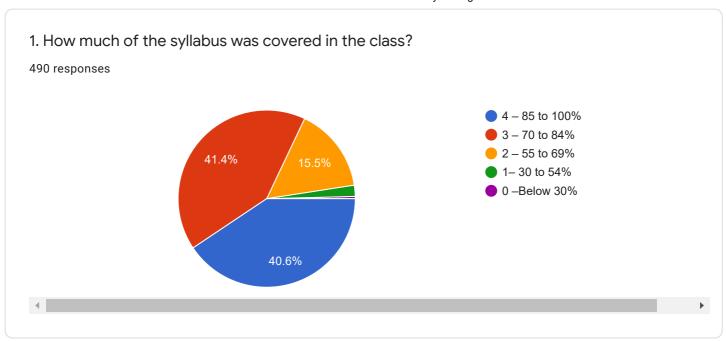

## **Student Sanctification Survey**

Questions Responses 490



## Student Satisfaction Survey on Teaching Learning Process

## **Guidelines for Students**











Student Satisfaction Survey on Teaching Learning Process

Instructions to fill the questionnaire













7. The institute takes active interest in promoting internship, student exchange, field visit opportunities for students.

490 responses

4 - Regularly
3 - Often
2 - Sometimes
1 - Rarely
0 - Never



























| 21. Give three observation / suggestions to improve the overall teaching – learning experier in your institution.  490 responses | nce |
|----------------------------------------------------------------------------------------------------------------------------------|-----|
| Nothing                                                                                                                          |     |
| Good It's a very well                                                                                                            |     |
| -