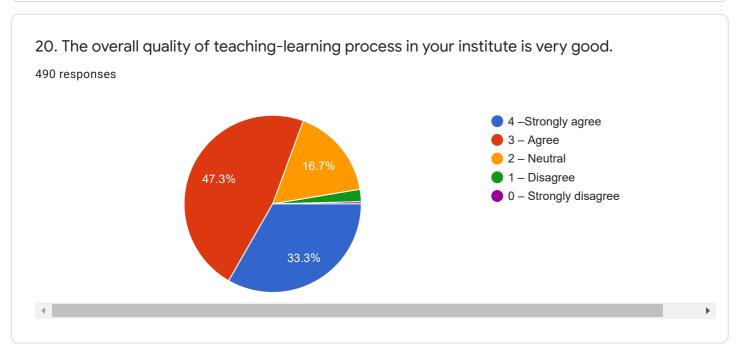

## **Student Sanctification Survey**

Questions Responses 490



## Student Satisfaction Survey on Teaching Learning Process

## **Guidelines for Students**











Student Satisfaction Survey on Teaching Learning Process

Instructions to fill the questionnaire













7. The institute takes active interest in promoting internship, student exchange, field visit opportunities for students.

490 responses

4 - Regularly
3 - Often
2 - Sometimes
1 - Rarely
0 - Never



























| 21. Give three observation / suggestions to improve the overall teaching – learning experier in your institution.  490 responses | nce |
|----------------------------------------------------------------------------------------------------------------------------------|-----|
| Nothing                                                                                                                          |     |
| Good It's a very well                                                                                                            |     |
| -                                                                                                                                |     |
| None .