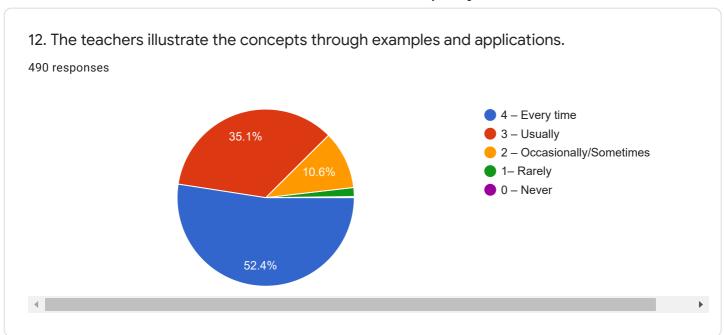

## **Student Sanctification Survey**

Questions Responses 490



## Student Satisfaction Survey on Teaching Learning Process

## **Guidelines for Students**











Student Satisfaction Survey on Teaching Learning Process

Instructions to fill the questionnaire













7. The institute takes active interest in promoting internship, student exchange, field visit opportunities for students.

490 responses

4 - Regularly
3 - Often
2 - Sometimes
1 - Rarely
0 - Never



























| 21. Give three observation / suggestions to improve the overall teaching – learning experier in your institution.  490 responses | nce |
|----------------------------------------------------------------------------------------------------------------------------------|-----|
| Nothing                                                                                                                          |     |
| Good It's a very well                                                                                                            |     |
| -                                                                                                                                |     |
| None .