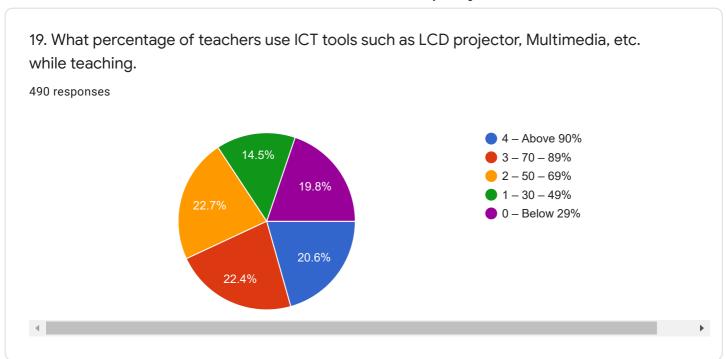

## **Student Sanctification Survey**

Questions Responses 490



## Student Satisfaction Survey on Teaching Learning Process

## **Guidelines for Students**











Student Satisfaction Survey on Teaching Learning Process

Instructions to fill the questionnaire













7. The institute takes active interest in promoting internship, student exchange, field visit opportunities for students.

490 responses

4 - Regularly
3 - Often
2 - Sometimes
1 - Rarely
0 - Never



























| 21. Give three observation / suggestions to improve the overall teaching – learning experier in your institution.  490 responses | nce |
|----------------------------------------------------------------------------------------------------------------------------------|-----|
| Nothing                                                                                                                          |     |
| Good It's a very well                                                                                                            |     |
| -                                                                                                                                |     |
| None .