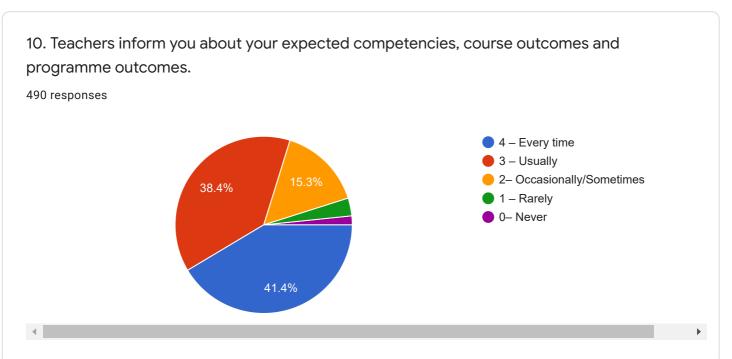

## **Student Sanctification Survey**

Questions Responses 490



## Student Satisfaction Survey on Teaching Learning Process

## **Guidelines for Students**











Student Satisfaction Survey on Teaching Learning Process

Instructions to fill the questionnaire













7. The institute takes active interest in promoting internship, student exchange, field visit opportunities for students.

490 responses

4 - Regularly
3 - Often
2 - Sometimes
1 - Rarely
0 - Never



























| 21. Give three observation / suggestions to improve the overall teaching – learning experier in your institution.  490 responses | nce |
|----------------------------------------------------------------------------------------------------------------------------------|-----|
| Nothing                                                                                                                          |     |
| Good It's a very well                                                                                                            |     |
| -                                                                                                                                |     |
| None .