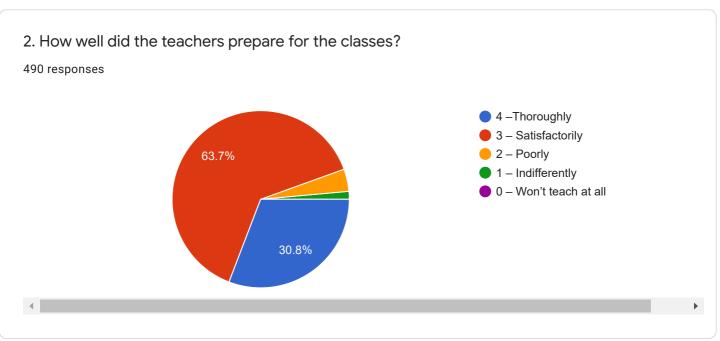

## **Student Sanctification Survey**

Questions Responses 490



## Student Satisfaction Survey on Teaching Learning Process

## **Guidelines for Students**











Student Satisfaction Survey on Teaching Learning Process

Instructions to fill the questionnaire













7. The institute takes active interest in promoting internship, student exchange, field visit opportunities for students.

490 responses

4 - Regularly
3 - Often
2 - Sometimes
1 - Rarely
0 - Never



























| 21. Give three observation / suggestions to improve the overall teaching – learning experier in your institution.  490 responses | nce |
|----------------------------------------------------------------------------------------------------------------------------------|-----|
| Nothing                                                                                                                          |     |
| Good It's a very well                                                                                                            |     |
| -