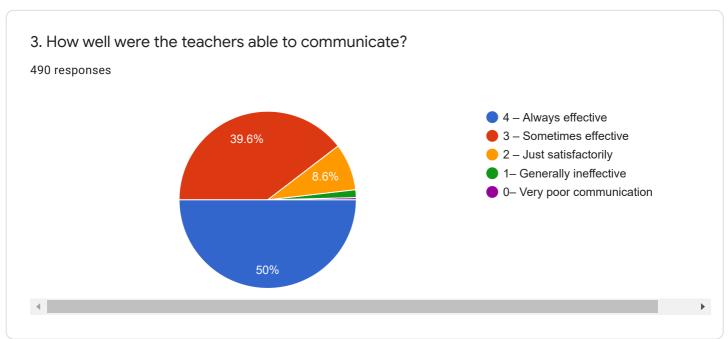

## **Student Sanctification Survey**

Questions Responses 490



## Student Satisfaction Survey on Teaching Learning Process

## **Guidelines for Students**











Student Satisfaction Survey on Teaching Learning Process

Instructions to fill the questionnaire













7. The institute takes active interest in promoting internship, student exchange, field visit opportunities for students.

490 responses

4 - Regularly
3 - Often
2 - Sometimes
1 - Rarely
0 - Never



























| 21. Give three observation / suggestions to improve the overall teaching – learning experier in your institution.  490 responses | nce |
|----------------------------------------------------------------------------------------------------------------------------------|-----|
| Nothing                                                                                                                          |     |
| Good It's a very well                                                                                                            |     |
| -