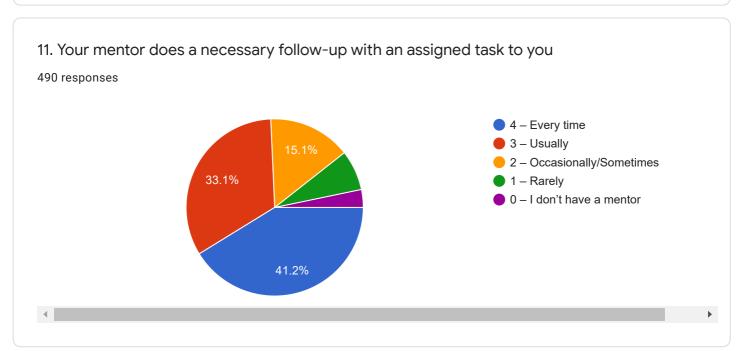

## **Student Sanctification Survey**

Questions Responses 490



## Student Satisfaction Survey on Teaching Learning Process

## **Guidelines for Students**











Student Satisfaction Survey on Teaching Learning Process

Instructions to fill the questionnaire













7. The institute takes active interest in promoting internship, student exchange, field visit opportunities for students.

490 responses

4 - Regularly
3 - Often
2 - Sometimes
1 - Rarely
0 - Never



























| 21. Give three observation / suggestions to improve the overall teaching – learning experier in your institution.  490 responses | nce |
|----------------------------------------------------------------------------------------------------------------------------------|-----|
| Nothing                                                                                                                          |     |
| Good It's a very well                                                                                                            |     |
| -                                                                                                                                |     |
| None .